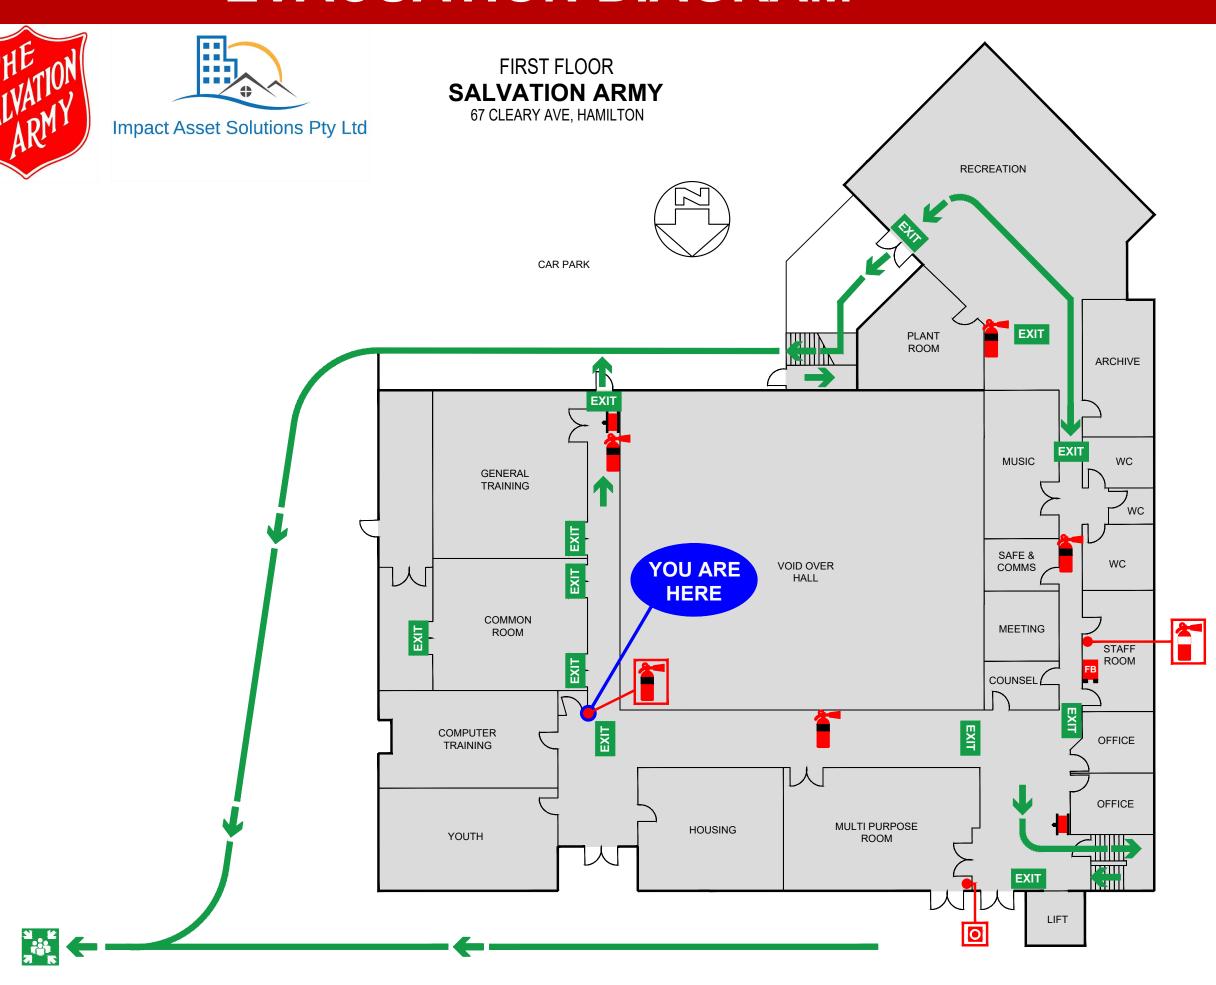

#### **EVACUATION DIAGRAM** $\mathsf{WC}$ PUMP ROOM WC OFFICE **OFFICE** OFFICE WC **KITCHEN** EXIT LIFT **MEETING PARENTS** STORE **PURPOSE EXIT FOYER** HALL STORE CAR PARK KITCHEN EXIT CAFE LOCKER ROOM **EXIT** SEMINAR OFFICE **EXIT** YOU ARE **HERE** Legend Dry Chemical Extinguisher **GROUND FLOOR** CO2 Extinguisher **SALVATION ARMY** 67 CLEARY AVE, HAMILTON Wet Chemical Extinguisher **IN CASE OF FIRE ASSEMBLY AREA** Hose Reel Hydrant R - Remove people CLEARY STREET Do not obstruct exits & exit routes Fire Blanket Alert people & raise an alarm. DIAL 000, ask for Fire Brigade Sub Board Fire Indicator Panel C - Confine Close doors to contain fire, Defibrillator if safe to do so BENNETT ST E - Evacuate Exit Path Evacuate to the Assembly Area Exit Sign In a life threatening emergency VALID TO: NOV 2025 **DIAL 000** ©2020 by IMPACT ASSET SOLUTIONS Impact Asset Solutions Pty Ltd Assembly Area ISSUE DATE: 12/10/2020 FOR ALL EMERGENCY SERVICES NOT TO SCALE