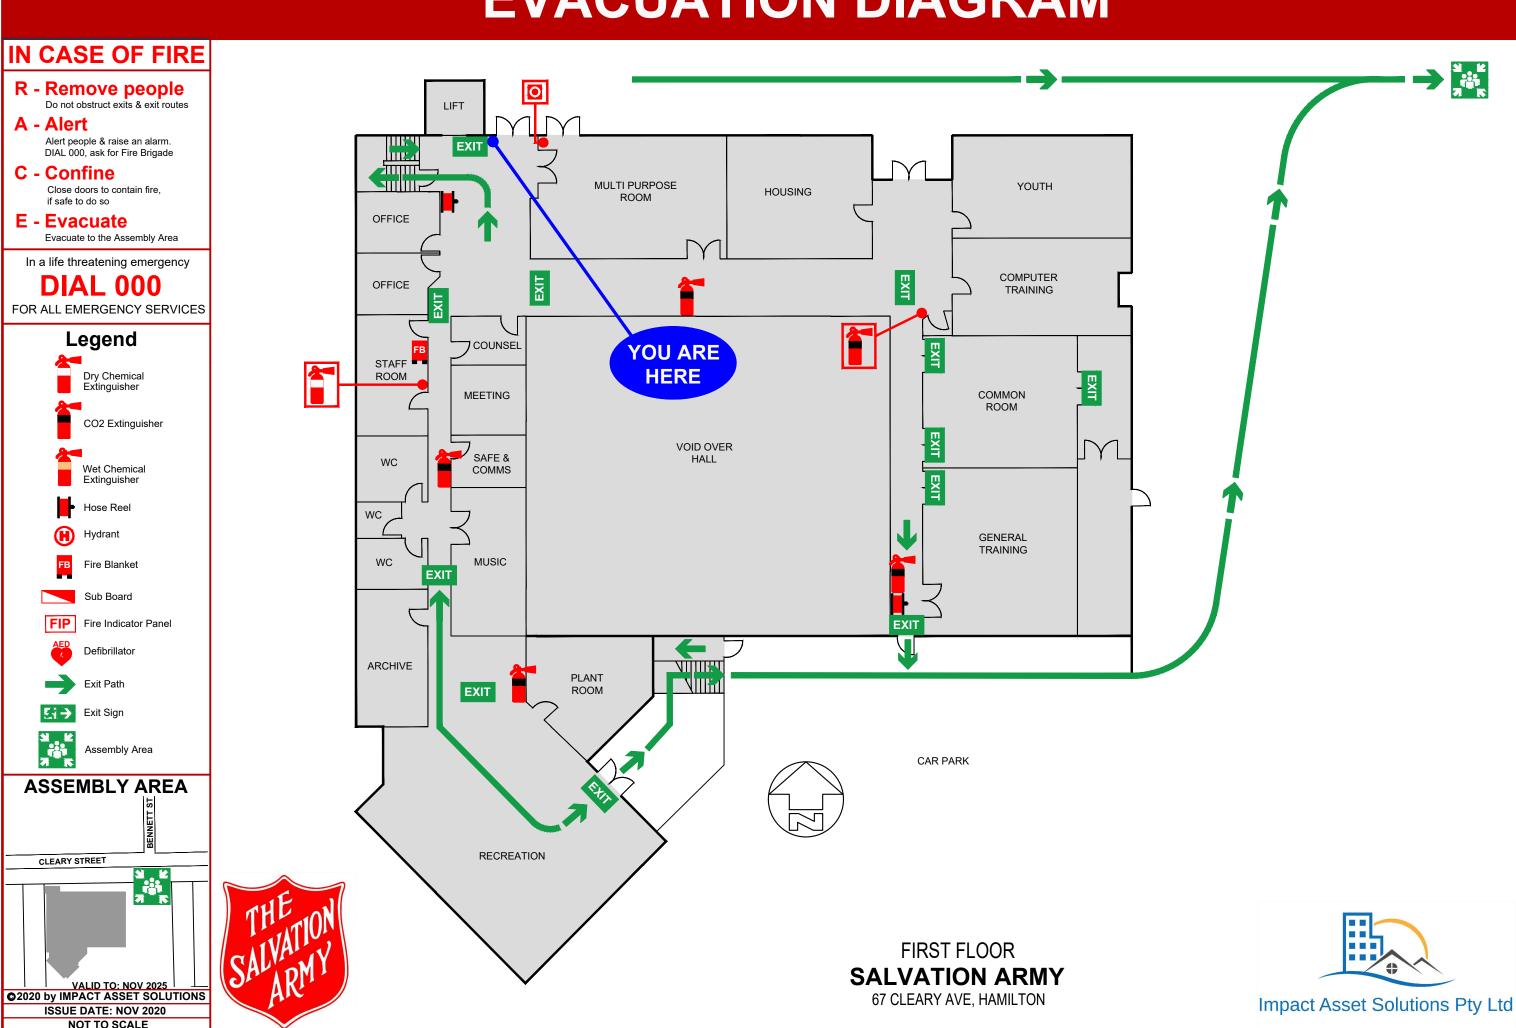

### IN CASE OF FIRE R - Remove people Do not obstruct exits & exit routes A - Alert Alert people & raise an alarm. DIAL 000, ask for Fire Brigade **C** - Confine Close doors to contain fire, if safe to do so E - Evacuate Evacuate to the Assembly Area In a life threatening emergency **DIAL 000** FOR ALL EMERGENCY SERVICES Legend CO2 Extinguisher Wet Chemical Extinguisher Hose Reel Fire Blanket Fire Indicator Panel Defibrillator Exit Path Assembly Area **ASSEMBLY AREA** CLEARY STREET VALID TO: NOV 2025 ©2020 by IMPACT ASSET SOLUTIONS ISSUE DATE: NOV 2020 NOT TO SCALE