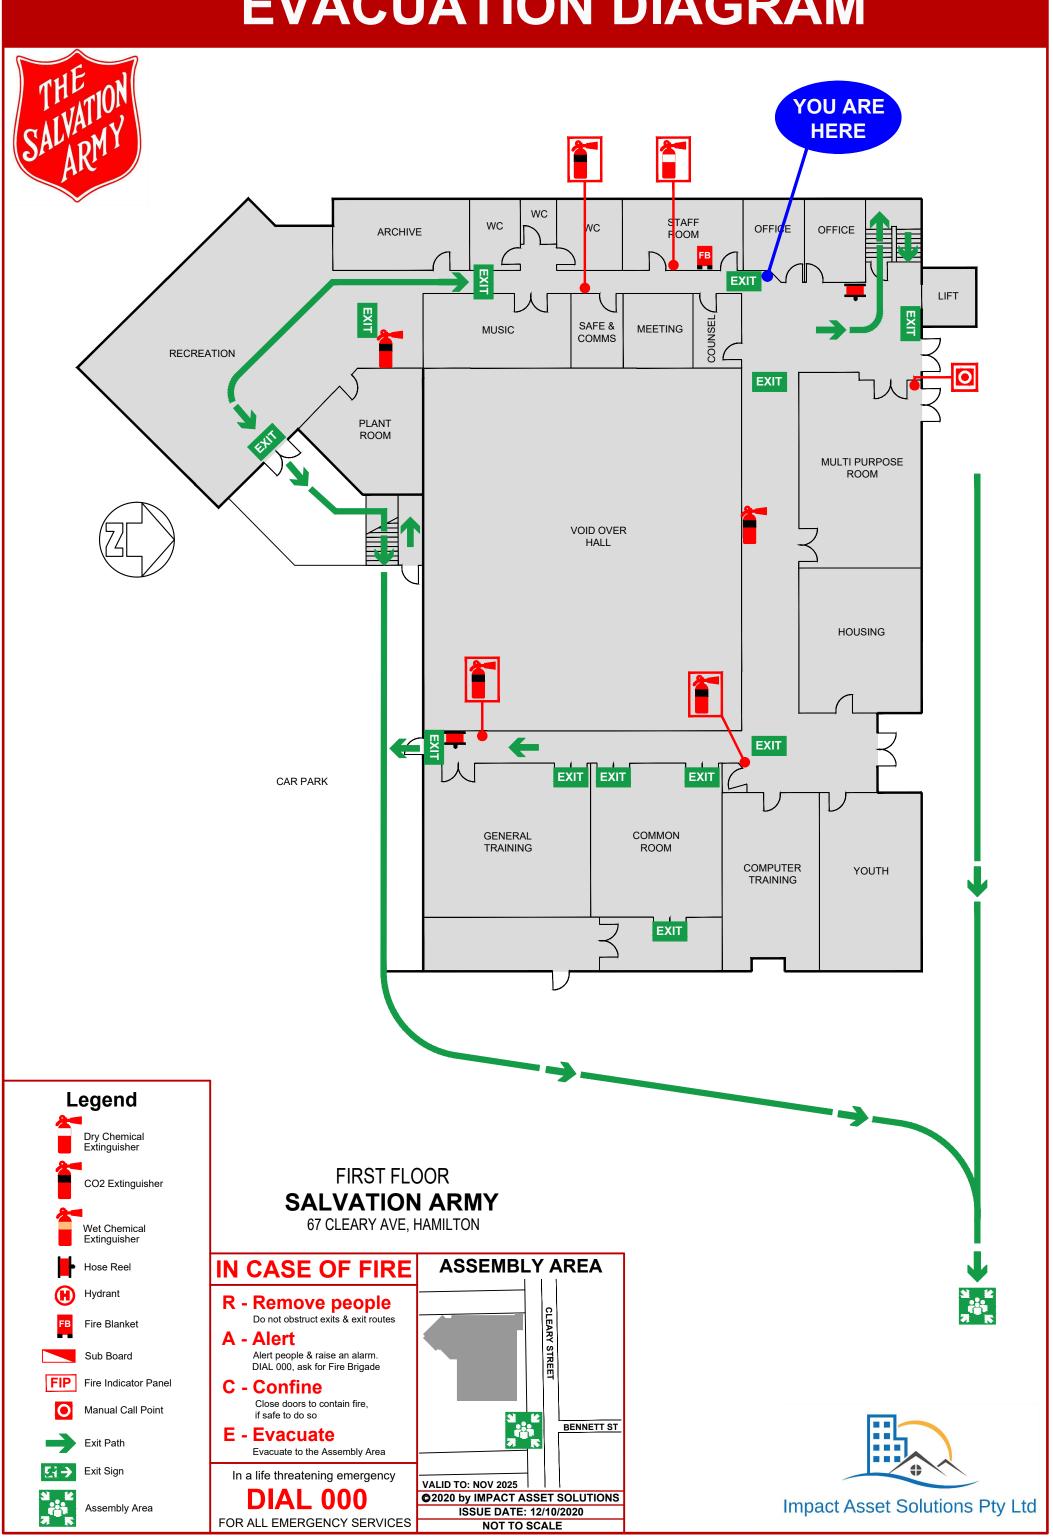

### IN CASE OF FIRE R - Remove people Do not obstruct exits & exit routes A - Alert Alert people & raise an alarm. DIAL 000, ask for Fire Brigade **C** - Confine Close doors to contain fire, if safe to do so E - Evacuate Evacuate to the Assembly Area In a life threatening emergency **DIAL 000** FOR ALL EMERGENCY SERVICES Legend CO2 Extinguisher Wet Chemical Extinguisher Hose Reel Fire Blanket Fire Indicator Panel Defibrillator Exit Path Assembly Area **ASSEMBLY AREA** CLEARY STREET VALID TO: NOV 2025 ©2020 by IMPACT ASSET SOLUTIONS ISSUE DATE: NOV 2020 NOT TO SCALE