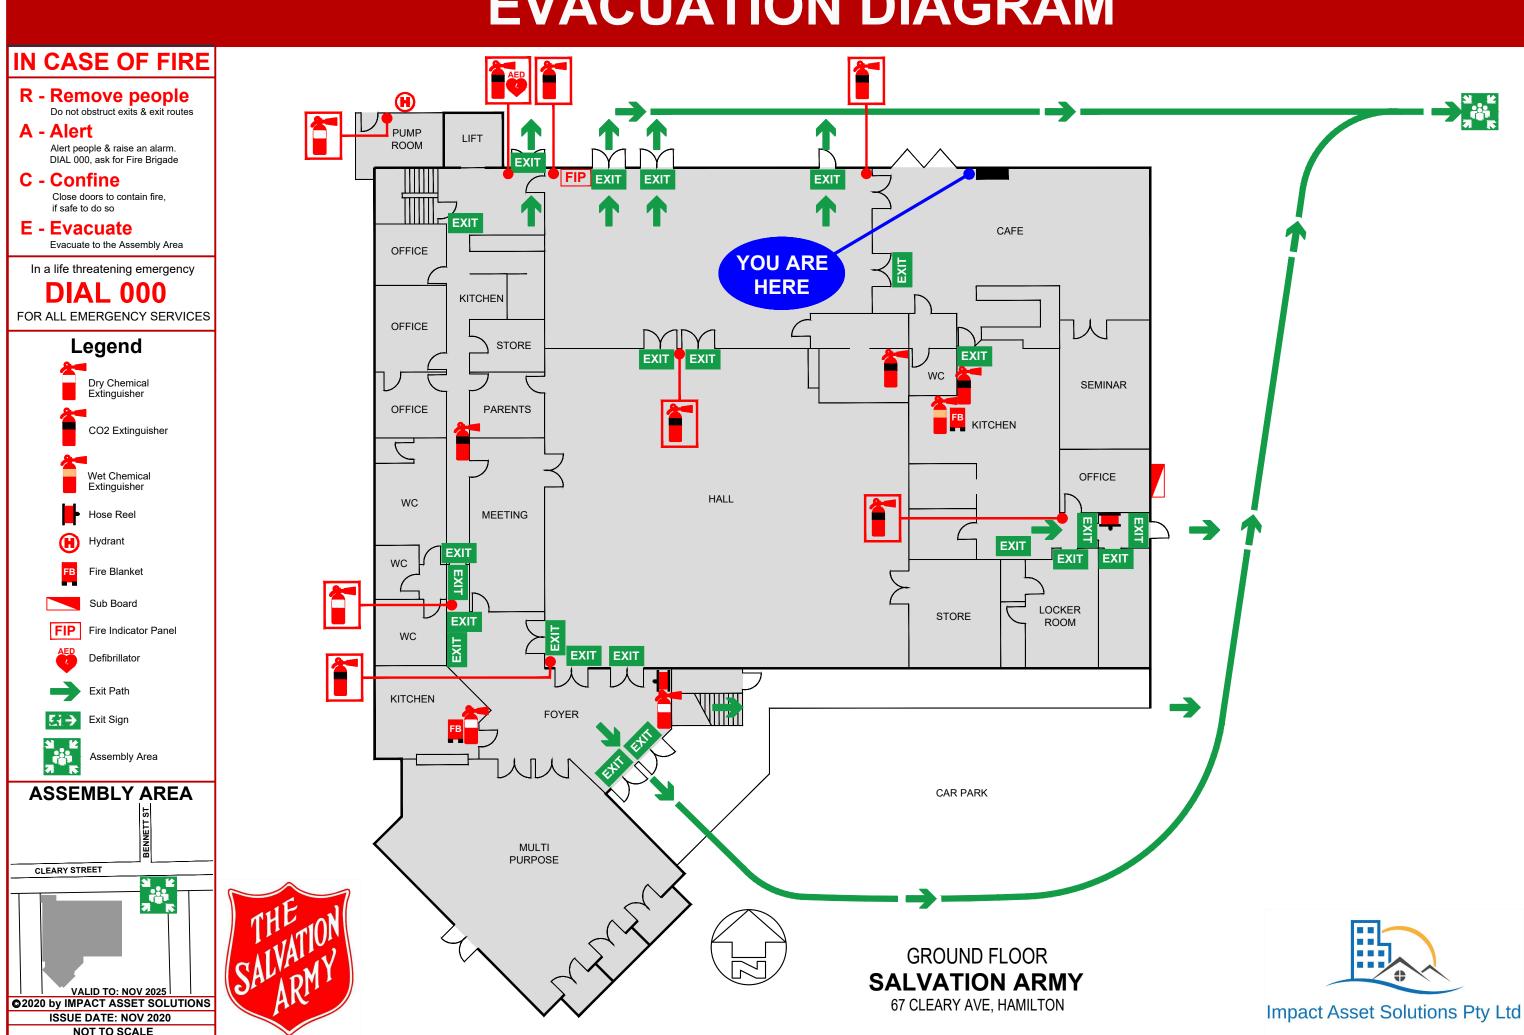

#### **EVACUATION DIAGRAM** $\mathsf{WC}$ PUMP ROOM WC OFFICE **OFFICE** OFFICE WC **KITCHEN** EXIT LIFT **MEETING PARENTS** STORE **PURPOSE EXIT FOYER** HALL STORE CAR PARK KITCHEN EXIT CAFE LOCKER ROOM **EXIT** SEMINAR OFFICE **EXIT** YOU ARE **HERE** Legend Dry Chemical Extinguisher **GROUND FLOOR** CO2 Extinguisher **SALVATION ARMY** 67 CLEARY AVE, HAMILTON Wet Chemical Extinguisher **IN CASE OF FIRE ASSEMBLY AREA** Hose Reel Hydrant R - Remove people CLEARY STREET Do not obstruct exits & exit routes Fire Blanket Alert people & raise an alarm. DIAL 000, ask for Fire Brigade Sub Board Fire Indicator Panel C - Confine Close doors to contain fire, Defibrillator if safe to do so BENNETT ST E - Evacuate Exit Path Evacuate to the Assembly Area Exit Sign In a life threatening emergency VALID TO: NOV 2025 **DIAL 000** ©2020 by IMPACT ASSET SOLUTIONS Impact Asset Solutions Pty Ltd Assembly Area ISSUE DATE: 12/10/2020 FOR ALL EMERGENCY SERVICES NOT TO SCALE

### IN CASE OF FIRE R - Remove people Do not obstruct exits & exit routes A - Alert Alert people & raise an alarm. DIAL 000, ask for Fire Brigade **C** - Confine Close doors to contain fire, if safe to do so E - Evacuate Evacuate to the Assembly Area In a life threatening emergency **DIAL 000** FOR ALL EMERGENCY SERVICES Legend CO2 Extinguisher Wet Chemical Extinguisher Hose Reel Fire Blanket Fire Indicator Panel Defibrillator Exit Path Assembly Area **ASSEMBLY AREA** CLEARY STREET VALID TO: NOV 2025 ©2020 by IMPACT ASSET SOLUTIONS ISSUE DATE: NOV 2020 NOT TO SCALE