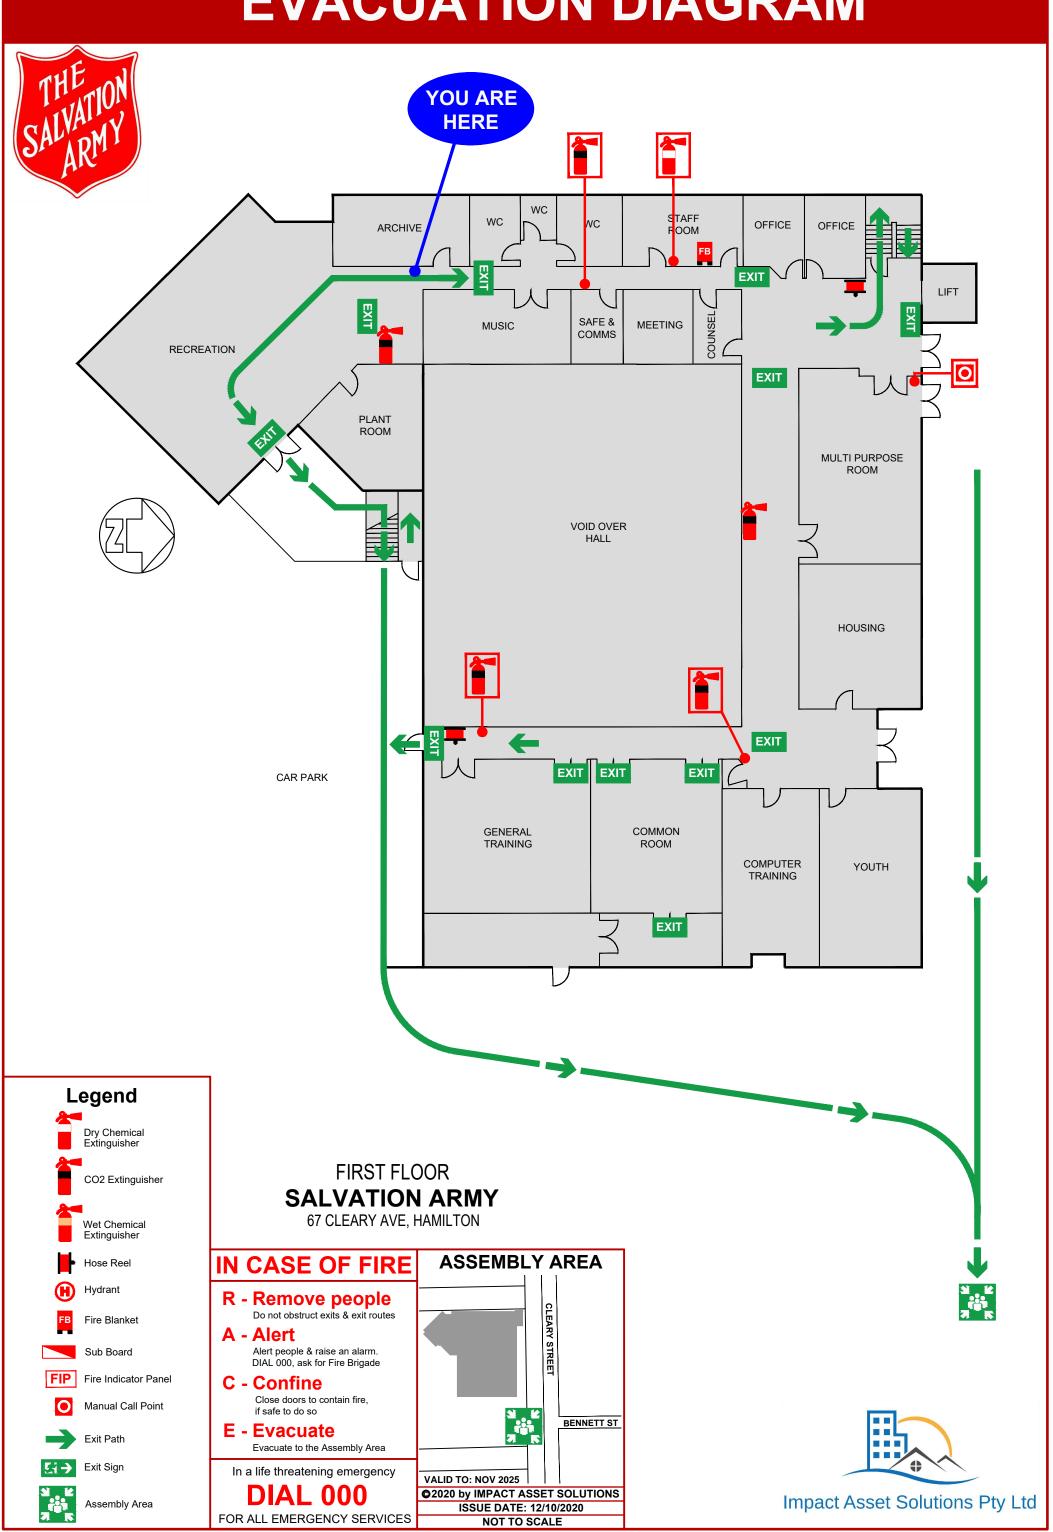

### IN CASE OF FIRE R - Remove people Do not obstruct exits & exit routes A - Alert Alert people & raise an alarm. DIAL 000, ask for Fire Brigade **C** - Confine Close doors to contain fire, if safe to do so E - Evacuate Evacuate to the Assembly Area In a life threatening emergency **DIAL 000** FOR ALL EMERGENCY SERVICES Legend CO2 Extinguisher Wet Chemical Extinguisher Hose Reel Fire Blanket Fire Indicator Panel Defibrillator Exit Path Assembly Area **ASSEMBLY AREA** CLEARY STREET VALID TO: NOV 2025 ©2020 by IMPACT ASSET SOLUTIONS ISSUE DATE: NOV 2020 NOT TO SCALE