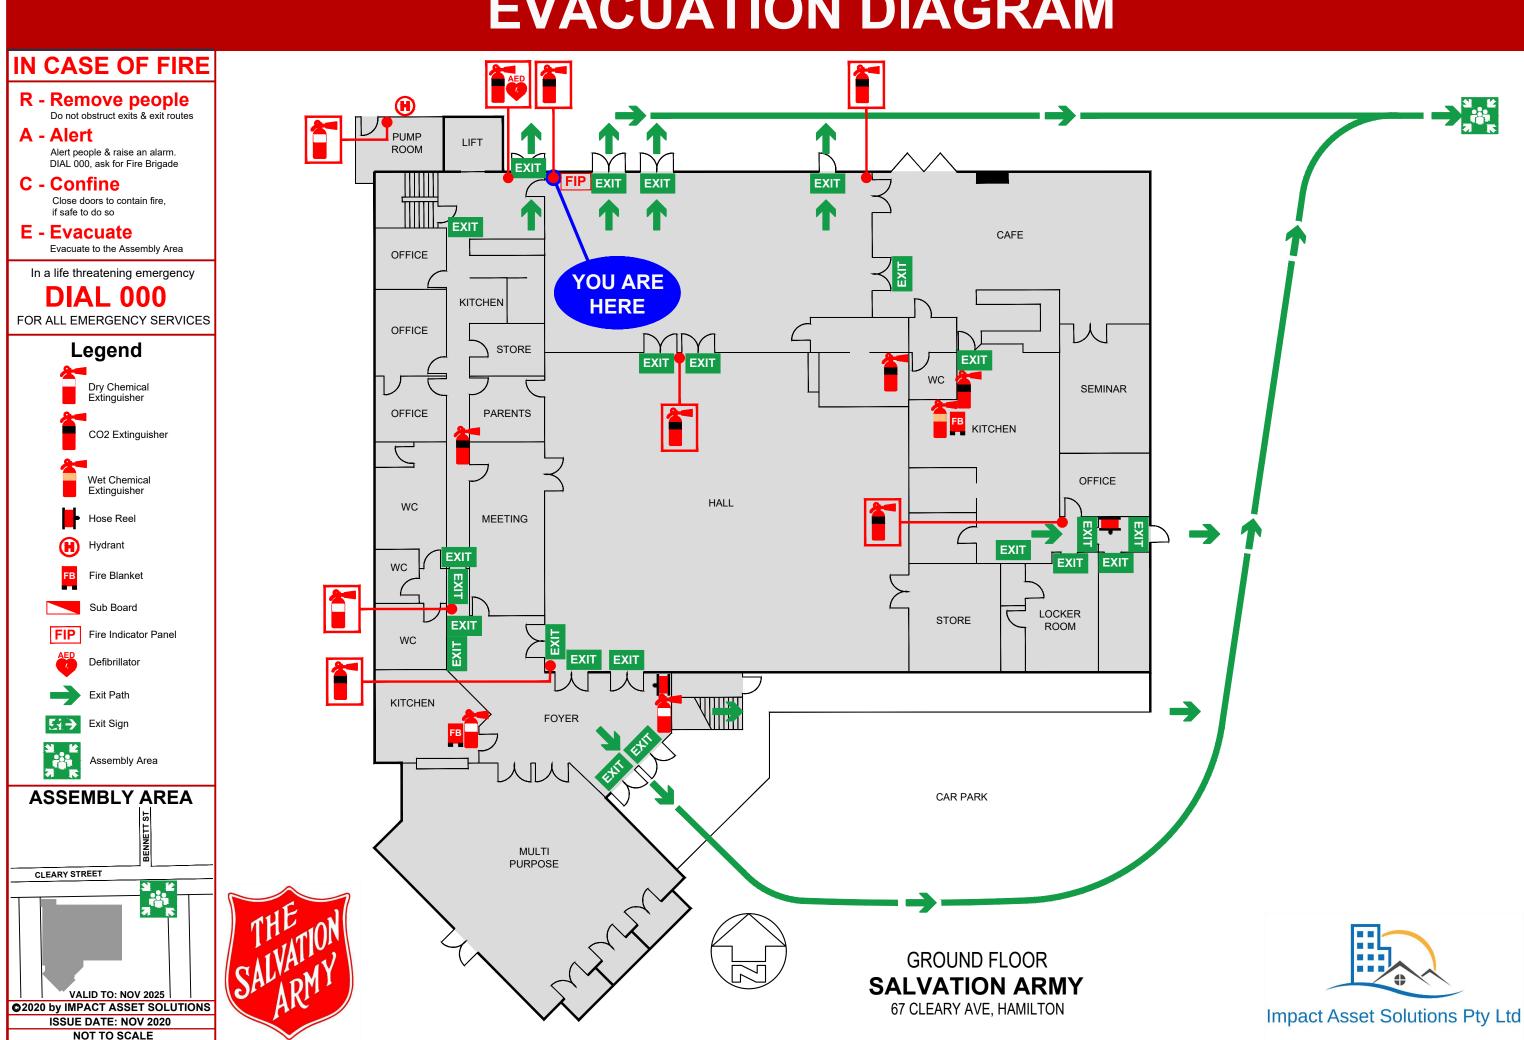

#### **EVACUATION DIAGRAM** $\mathsf{WC}$ PUMP ROOM WC OFFICE **OFFICE** OFFICE WC **KITCHEN** EXIT LIFT **MEETING PARENTS** STORE **PURPOSE EXIT FOYER** HALL STORE CAR PARK KITCHEN EXIT CAFE LOCKER ROOM **EXIT** SEMINAR OFFICE **EXIT** YOU ARE **HERE** Legend Dry Chemical Extinguisher **GROUND FLOOR** CO2 Extinguisher **SALVATION ARMY** 67 CLEARY AVE, HAMILTON Wet Chemical Extinguisher **IN CASE OF FIRE ASSEMBLY AREA** Hose Reel Hydrant R - Remove people CLEARY STREET Do not obstruct exits & exit routes Fire Blanket Alert people & raise an alarm. DIAL 000, ask for Fire Brigade Sub Board Fire Indicator Panel C - Confine Close doors to contain fire, Defibrillator if safe to do so BENNETT ST E - Evacuate Exit Path Evacuate to the Assembly Area Exit Sign In a life threatening emergency VALID TO: NOV 2025 **DIAL 000** ©2020 by IMPACT ASSET SOLUTIONS Impact Asset Solutions Pty Ltd Assembly Area ISSUE DATE: 12/10/2020 FOR ALL EMERGENCY SERVICES NOT TO SCALE

### IN CASE OF FIRE R - Remove people Do not obstruct exits & exit routes A - Alert Alert people & raise an alarm. DIAL 000, ask for Fire Brigade **C** - Confine Close doors to contain fire, if safe to do so E - Evacuate Evacuate to the Assembly Area In a life threatening emergency **DIAL 000** FOR ALL EMERGENCY SERVICES Legend CO2 Extinguisher Wet Chemical Extinguisher Hose Reel Fire Blanket Fire Indicator Panel Defibrillator Exit Path Assembly Area **ASSEMBLY AREA** CLEARY STREET VALID TO: NOV 2025 ©2020 by IMPACT ASSET SOLUTIONS ISSUE DATE: NOV 2020 NOT TO SCALE