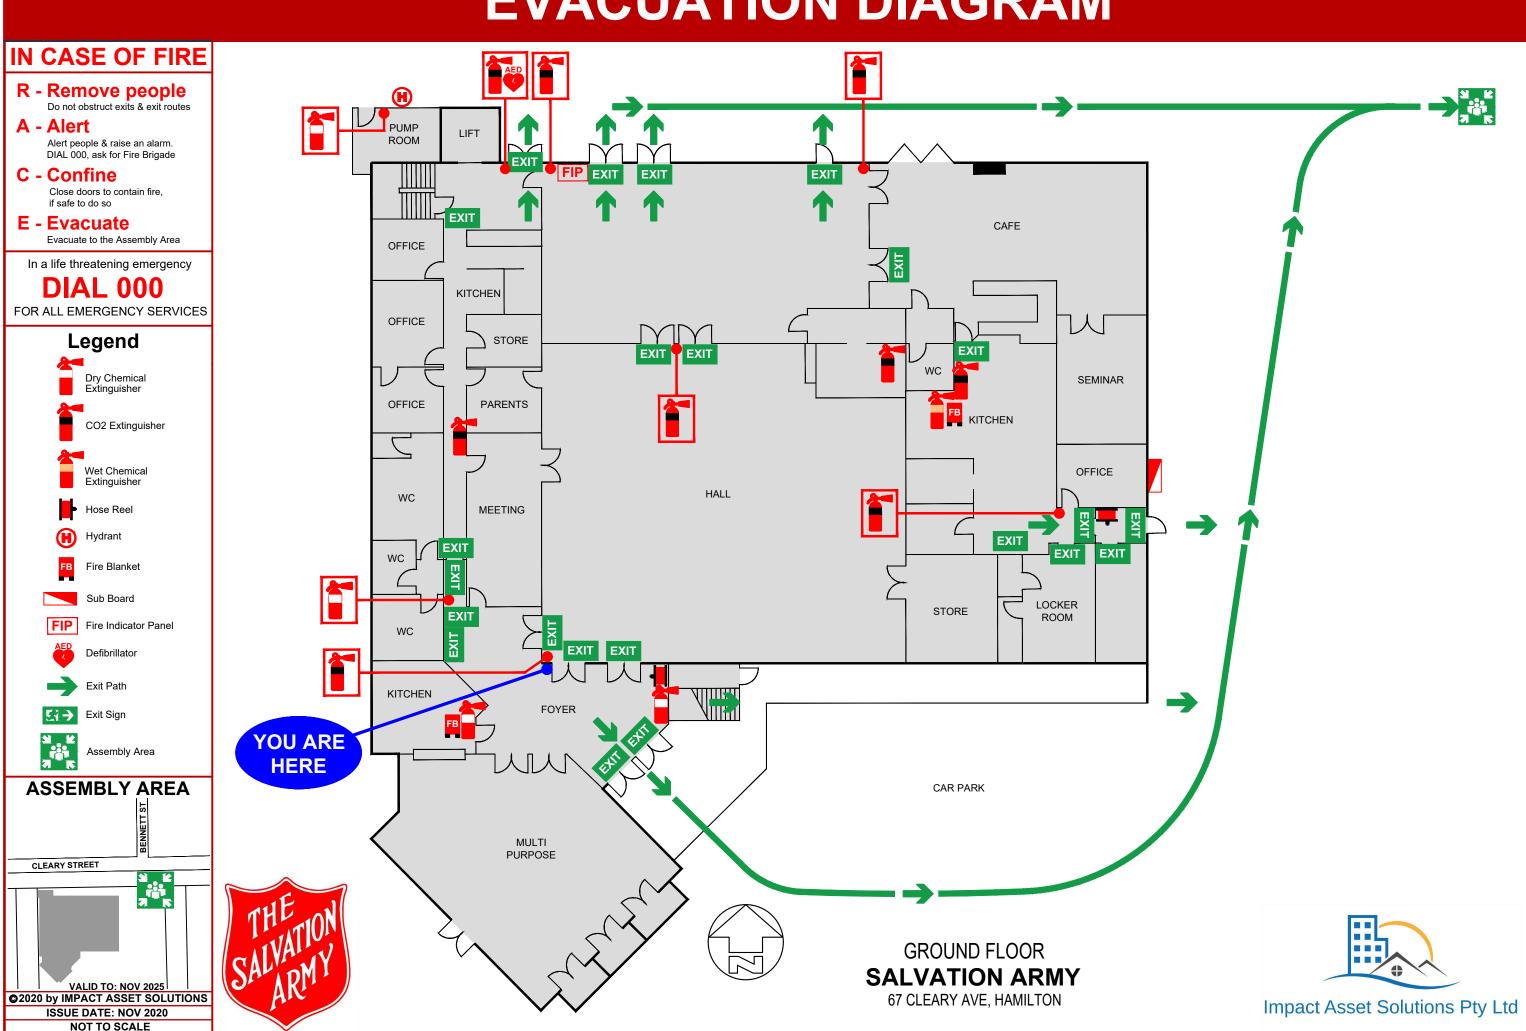

#### **EVACUATION DIAGRAM** $\mathsf{WC}$ PUMP ROOM WC OFFICE **OFFICE** OFFICE WC **KITCHEN** EXIT LIFT **MEETING PARENTS** STORE **PURPOSE EXIT FOYER** HALL STORE CAR PARK KITCHEN EXIT CAFE LOCKER ROOM **EXIT** SEMINAR OFFICE **EXIT** YOU ARE **HERE** Legend Dry Chemical Extinguisher **GROUND FLOOR** CO2 Extinguisher **SALVATION ARMY** 67 CLEARY AVE, HAMILTON Wet Chemical Extinguisher **IN CASE OF FIRE ASSEMBLY AREA** Hose Reel Hydrant R - Remove people CLEARY STREET Do not obstruct exits & exit routes Fire Blanket Alert people & raise an alarm. DIAL 000, ask for Fire Brigade Sub Board Fire Indicator Panel C - Confine Close doors to contain fire, Defibrillator if safe to do so BENNETT ST E - Evacuate Exit Path Evacuate to the Assembly Area Exit Sign In a life threatening emergency VALID TO: NOV 2025 **DIAL 000** ©2020 by IMPACT ASSET SOLUTIONS Impact Asset Solutions Pty Ltd Assembly Area ISSUE DATE: 12/10/2020 FOR ALL EMERGENCY SERVICES NOT TO SCALE

### IN CASE OF FIRE R - Remove people Do not obstruct exits & exit routes A - Alert Alert people & raise an alarm. DIAL 000, ask for Fire Brigade **C** - Confine Close doors to contain fire, if safe to do so E - Evacuate Evacuate to the Assembly Area In a life threatening emergency **DIAL 000** FOR ALL EMERGENCY SERVICES Legend CO2 Extinguisher Wet Chemical Extinguisher Hose Reel Fire Blanket Fire Indicator Panel Defibrillator Exit Path Assembly Area **ASSEMBLY AREA** CLEARY STREET VALID TO: NOV 2025 ©2020 by IMPACT ASSET SOLUTIONS ISSUE DATE: NOV 2020 NOT TO SCALE