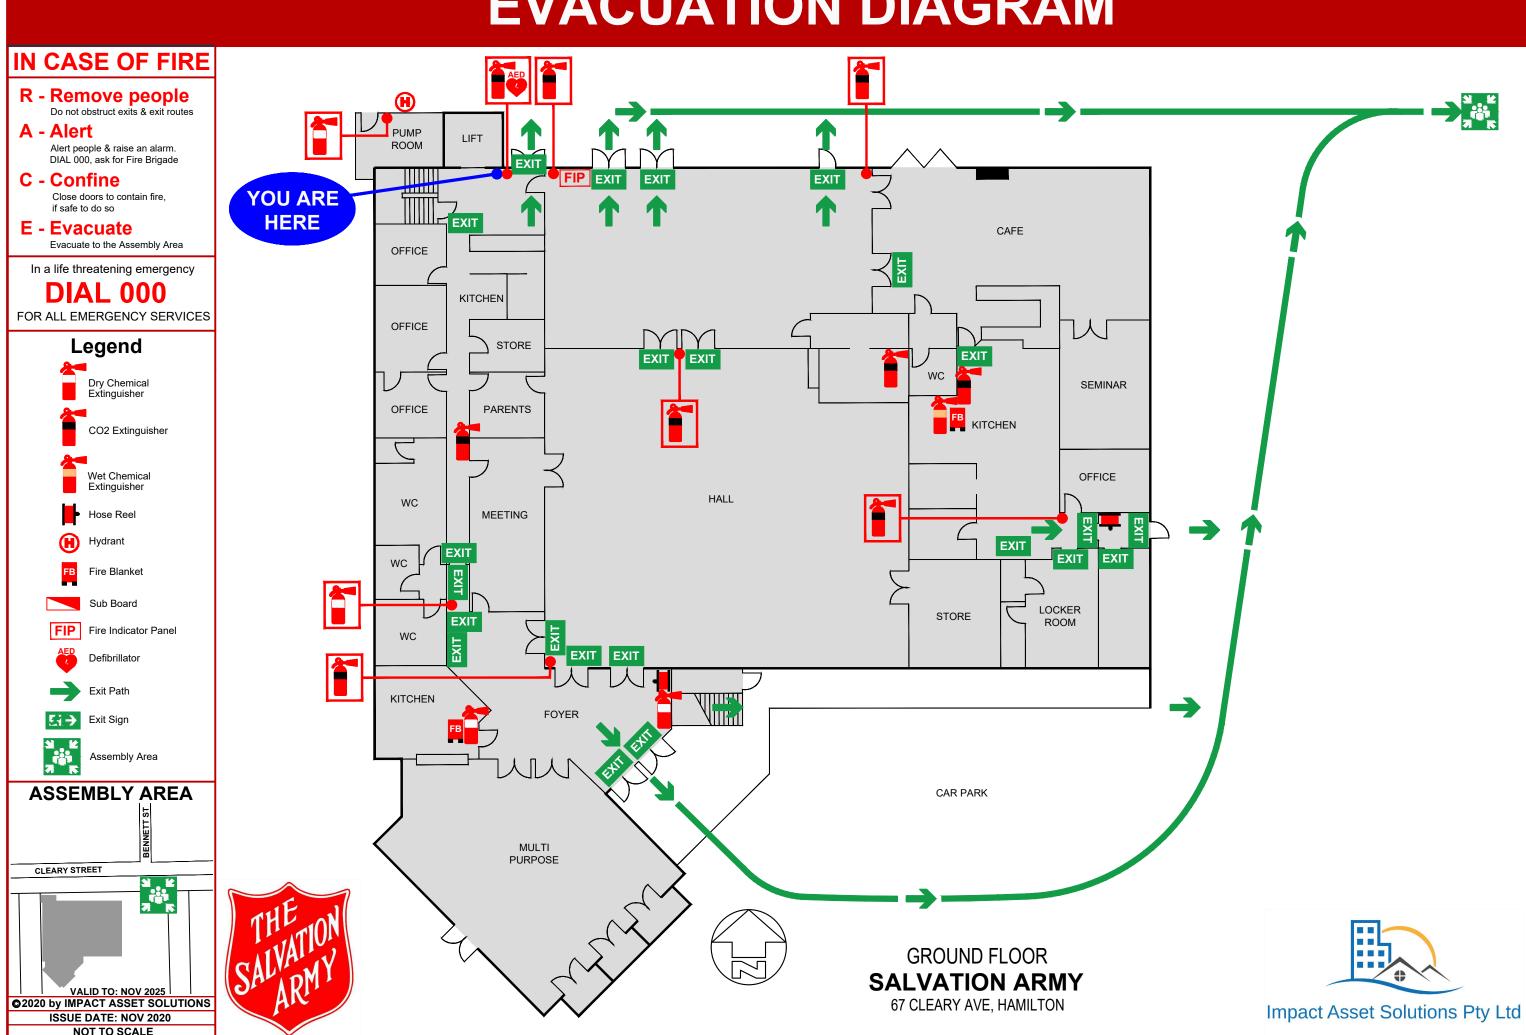

#### **EVACUATION DIAGRAM** $\mathsf{WC}$ PUMP ROOM WC OFFICE **OFFICE** OFFICE WC **KITCHEN** EXIT LIFT **MEETING PARENTS** STORE **PURPOSE EXIT FOYER** HALL STORE CAR PARK KITCHEN EXIT CAFE LOCKER ROOM **EXIT** SEMINAR OFFICE **EXIT** YOU ARE **HERE** Legend Dry Chemical Extinguisher **GROUND FLOOR** CO2 Extinguisher **SALVATION ARMY** 67 CLEARY AVE, HAMILTON Wet Chemical Extinguisher **IN CASE OF FIRE ASSEMBLY AREA** Hose Reel Hydrant R - Remove people CLEARY STREET Do not obstruct exits & exit routes Fire Blanket Alert people & raise an alarm. DIAL 000, ask for Fire Brigade Sub Board Fire Indicator Panel C - Confine Close doors to contain fire, Defibrillator if safe to do so BENNETT ST E - Evacuate Exit Path Evacuate to the Assembly Area Exit Sign In a life threatening emergency VALID TO: NOV 2025 **DIAL 000** ©2020 by IMPACT ASSET SOLUTIONS Impact Asset Solutions Pty Ltd Assembly Area ISSUE DATE: 12/10/2020 FOR ALL EMERGENCY SERVICES NOT TO SCALE

### IN CASE OF FIRE R - Remove people Do not obstruct exits & exit routes A - Alert Alert people & raise an alarm. DIAL 000, ask for Fire Brigade **C** - Confine Close doors to contain fire, if safe to do so E - Evacuate Evacuate to the Assembly Area In a life threatening emergency **DIAL 000** FOR ALL EMERGENCY SERVICES Legend CO2 Extinguisher Wet Chemical Extinguisher Hose Reel Fire Blanket Fire Indicator Panel Defibrillator Exit Path Assembly Area **ASSEMBLY AREA** CLEARY STREET VALID TO: NOV 2025 ©2020 by IMPACT ASSET SOLUTIONS ISSUE DATE: NOV 2020 NOT TO SCALE